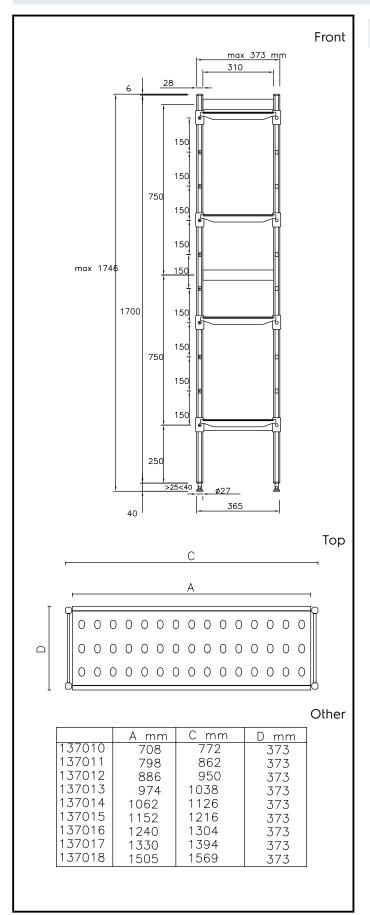

## Construction

- Uprights and shelf frames constructed entirely in anodized aluminium (20 micron).
- 4 tiers.
- Shelves made by section of polyethylene tablets.
- Sectional polyethylene shelves are dishwasher safe.

## Key Information:

| External dimensions, Width:  |         |
|------------------------------|---------|
| 137015 (ALS1216)             | 1216 mm |
| External dimensions, Depth:  | 373 mm  |
| External dimensions, Height: | 1700 mm |
| Max loading weight:          | 680 kg  |
| Net weight:                  | 21 kg   |
| Uprights                     | 2       |